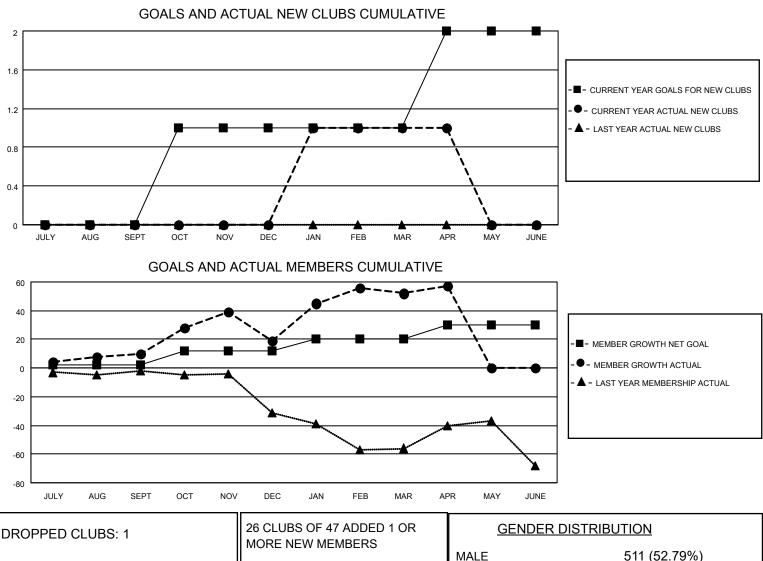

## LOCATION BRITISH COLUMBIA

District 19 A

Results as of: 4/30/2023

| Clubs                 |               |           |               | Members               |                         |                         |                                                    |
|-----------------------|---------------|-----------|---------------|-----------------------|-------------------------|-------------------------|----------------------------------------------------|
| RESULTS FOR 2022-2023 |               |           |               | RESULTS FOR 2022-2023 |                         |                         |                                                    |
| QUARTER               | NEW CLUB GOAL | NEW CLUBS | DROPPED CLUBS | QUARTER MEI           | MBER GROWTH NET<br>GOAL | MEMBER GROWTH<br>ACTUAL | DROPPED<br>MEMBERS ACTUAL<br>(including transfers) |
| JULY/AUG/SEPT         | 0             | 0         | 0             | JULY/AUG/SEPT         | 2                       | 35                      | 24                                                 |
| OCT/NOV/DEC           | 1             | 0         | 1             | OCT/NOV/DEC           | 10                      | 39                      | 30                                                 |
| JAN/FEB/MAR           | 0             | 1         | 0             | JAN/FEB/MAR           | 8                       | 52                      | 15                                                 |
| APR/MAY/JUNE          | 1             | 0         | 0             | APR/MAY/JUNE          | 10                      | 11                      | 5                                                  |

| OTHER<br>TOTAL              | 74       |                                              | FAMILY MEMBERS PAYING HAI          | F DUES 37                    |  |
|-----------------------------|----------|----------------------------------------------|------------------------------------|------------------------------|--|
|                             | 13<br>58 | CLICK HERE FOR CUMULATIVE<br>MEMBERSHIP DATA | TOTAL FAMILY UNIT MEMBERS          | 3 72                         |  |
| DROPPED MEMBERS<br>DECEASED | 3        |                                              | NON BINARY<br>PREFER NOT TO ANSWER | 0 (0.00%)<br>1 (0.10%)       |  |
| DROPPED CLUBS: 1            |          | MORE NEW MEMBERS                             | MALE<br>FEMALE                     | 511 (52.79%)<br>456 (47.11%) |  |